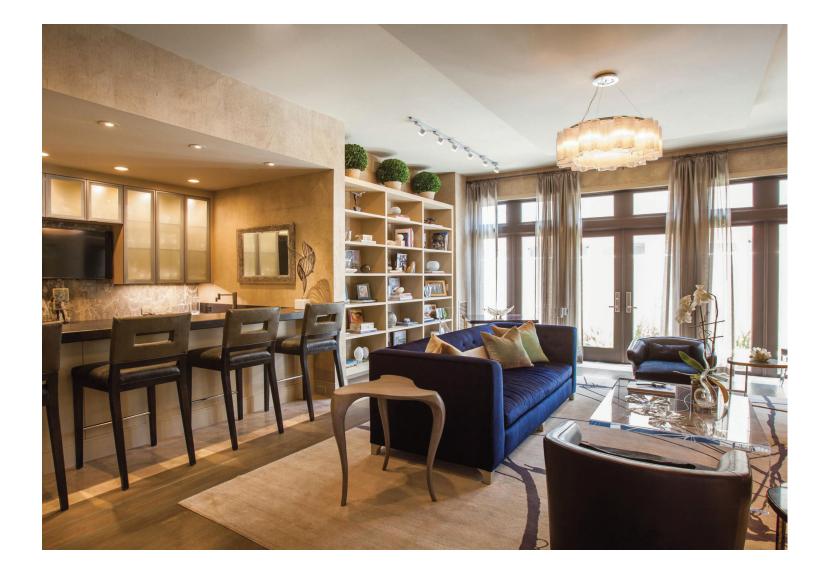

## **2013 ASID Design Awards**

Marjorie Slovack, ASID, RID, Michelle Glennon, RID **Slovack – Bass** 

## **Winner** Residential - Special Function Room

New York glamour sets the tone for the lounge in this contemporary home. In providing both a lounge and bar area, the space is accommodating to the entertaining lifestyle of this family, while still providing durability for a home with children and pets. The velvet sofa, along with the stunning chandelier, brings dramatic elements of modern luxury and sophistication. With abundant seating and a custom fireplace, this space functions as the place for entertainment.