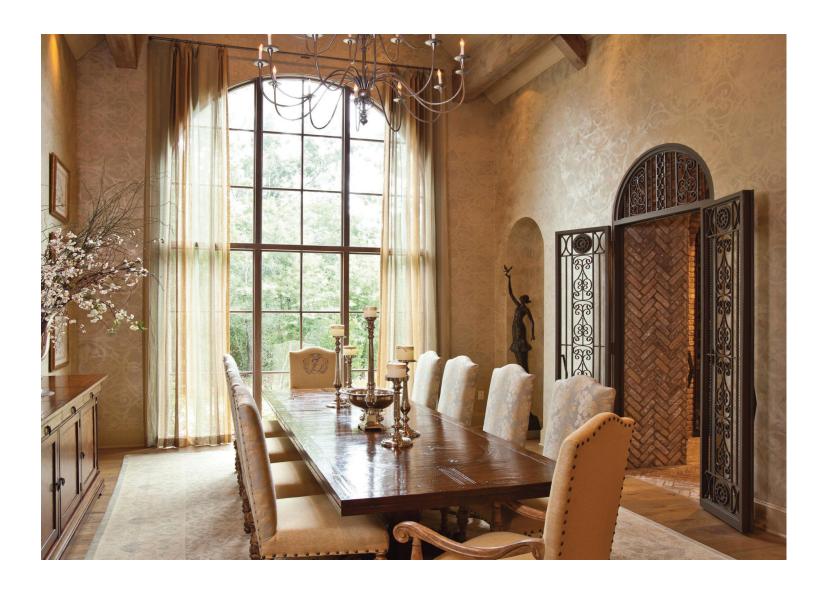

## **Residential - Residential Single Space**

Grand windows of this English home set the overall tone to this traditional dining room. Streaming daylight captivates the space by highlighting the subtle pattern on the faux finish walls and the lighter finish chosen for the beamed ceiling. The custom iron doors are a statement in themselves as they mark the entrance of a wine room covered entirely of brick clad. It is through these elements and details that pure sophistication was achieved.