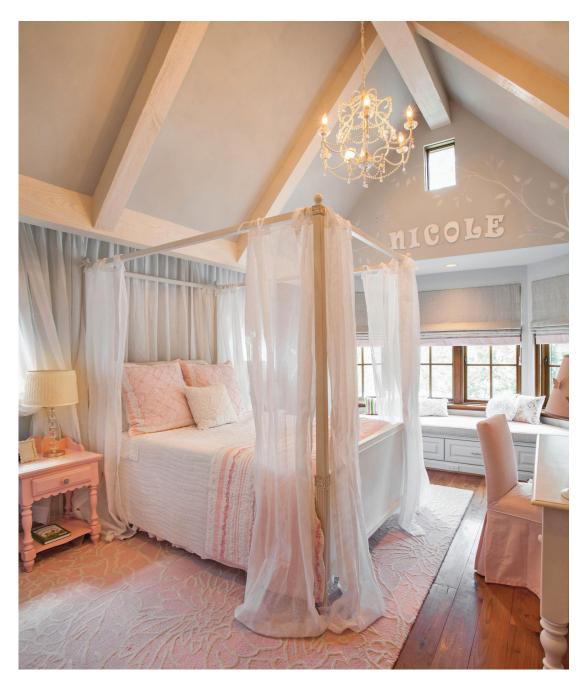

## **Honorable Mention**

Residential - Children's Space

What better way to design a little girl's room than to make it the ideal room fit for a princess. With the custom mural of branches and leaves seen throughout the space, the overall ambience becomes whimsical in its design. In having a lower ceiling on either end of the space, sheers were draped along the canopy bed and the entire bed wall in order to bring a sweet, feminine quality upon the space.